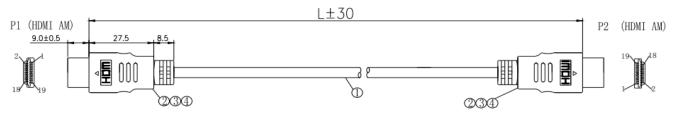

| Material<br>Mumber | Length        |
|--------------------|---------------|
| ENS-HDMICB1M       | $1000 \pm 30$ |
| ENS-HDMICB3M       | $3000 \pm 30$ |

| Pin Assignment |       |                |             |                       |  |
|----------------|-------|----------------|-------------|-----------------------|--|
| P1             |       | P2             | P1          | P2                    |  |
| 1-0-           | Green | <del>0</del> 1 | 19 6 Gre    | een 19                |  |
| 3 <u> </u>     | White | 8_3            | 14 (8) Whi  | ite (8) <sub>14</sub> |  |
| 4-0-           | Green | 0-4            | 17 Dra      | nin 🗾 17              |  |
| 6 <u> </u>     | White | <u>8</u> 6     | 13          | <u>te</u> _13         |  |
| 7-0-           | Green | 0-7            | 15 Bl       | <u>ue</u> 15          |  |
| 9 <u> </u>     | White | <b>X</b> -9    | 16-Yel      | low16                 |  |
| 10-0-          | Green | 0-10           | 18          | ed18                  |  |
| 12-8-          | White | <b>8</b> 12    | Shell Drain | Wire Shell            |  |

Conector: HDMI A Type Plug, insulator black gold plated contact gold plated